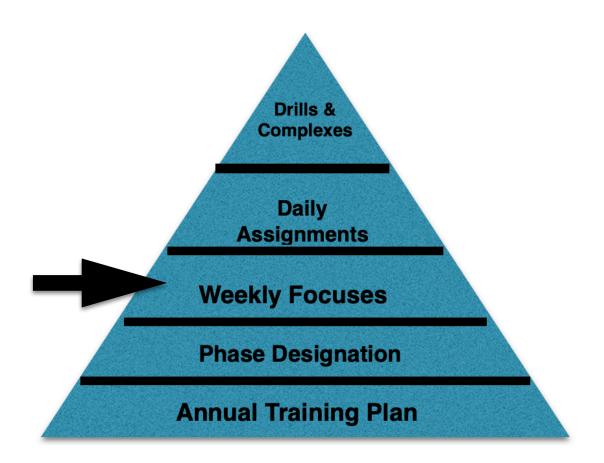

The purpose of these worksheets is to create a general overview of each week's training content. Use your **Best Meet Ever** for reference. Print additional copies to cover each week of each Comp. phase.

Specific assignments per day will be recorded in "Daily Training Plans."

| Comp Phase,  | , Dates: | , Preparing for Competition: |
|--------------|----------|------------------------------|
| Mantra:      |          |                              |
| Warm up      |          |                              |
| Conditioning |          |                              |
| Conditioning |          |                              |
|              |          |                              |
| OTHER        |          |                              |
|              |          |                              |
| VT           |          |                              |
|              |          |                              |
| UB           |          |                              |
|              |          |                              |
| BB           |          |                              |
|              |          |                              |
| FX           |          |                              |
|              |          |                              |
|              |          |                              |