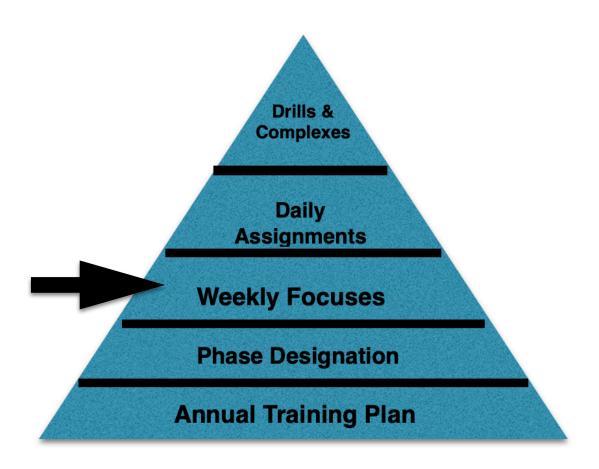

The purpose of these worksheets is to create a general overview of each week's training content. Use your **Annual Timeline** for reference. Print additional copies to cover each week of each training phase.

FLEX

|              |        | vveekiy i ocuses |
|--------------|--------|------------------|
| Phase        | Week # |                  |
| Dates:       |        | <del></del>      |
| Focus:       |        |                  |
| 1 0003       |        |                  |
|              |        |                  |
|              |        |                  |
| Warm up      |        |                  |
|              |        |                  |
|              |        |                  |
|              |        |                  |
|              |        |                  |
|              |        |                  |
| Conditioning |        |                  |
| Conditioning |        |                  |
|              |        |                  |
|              |        |                  |
|              |        |                  |
|              |        |                  |
| OTHER        |        |                  |
| OTHER        |        |                  |
|              |        |                  |
|              |        |                  |
|              |        |                  |
|              |        |                  |
| VT           |        |                  |
| VT           |        |                  |
|              |        |                  |
|              |        |                  |
|              |        |                  |
|              |        |                  |
| LID          |        |                  |
| UB           |        |                  |
|              |        |                  |
|              |        |                  |
|              |        |                  |
|              |        |                  |
| DD           |        |                  |
| BB           |        |                  |
|              |        |                  |
|              |        |                  |
|              |        |                  |
|              |        |                  |
| ΓV           |        |                  |
| FX           |        |                  |
|              |        |                  |
|              |        |                  |
|              |        |                  |
|              |        |                  |
|              |        |                  |

|                  | Weekly Focuses |  |
|------------------|----------------|--|
| Dates:           |                |  |
| Focus:           |                |  |
|                  |                |  |
|                  |                |  |
| M/s and a second |                |  |
| Warm up          |                |  |
|                  |                |  |
|                  |                |  |
|                  |                |  |
|                  |                |  |
| Conditioning     |                |  |
|                  |                |  |
|                  |                |  |
|                  |                |  |
|                  |                |  |
| OTHER            |                |  |
|                  |                |  |
|                  |                |  |
|                  |                |  |
|                  |                |  |
| VT               |                |  |
|                  |                |  |
|                  |                |  |
|                  |                |  |
| LID              |                |  |
| UB               |                |  |
|                  |                |  |
|                  |                |  |
|                  |                |  |
| BB               |                |  |
| טט               |                |  |
|                  |                |  |
|                  |                |  |
|                  |                |  |
| FX               |                |  |
|                  |                |  |
|                  |                |  |
|                  |                |  |
|                  |                |  |
| FLEX             |                |  |